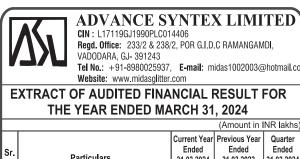

## AMBAR PROTEIN INDUSTRIES LIMITED (CIN: L15400GJ1992PLC018758)

(Regd. Off:- Sarkhej-Bavla Highway, Opp Bhagyoday Hotel, Changodar, Dist. Ahmedabad-382213) E-mail: ambarinv@gmail.com • website: www.ambarprotein.com Contact No: (02717) 250220 / 221 / 410 • F: (02717) 297123

## EXTRACT OF AUDITED FINANCIAL RESULTS FOR THE QUARTER AND YEAR ENDED 31<sup>st</sup> MARCH, 2024

|                                                                                                                                                    |                       |                       | (Rs. In Lacs)                  |
|----------------------------------------------------------------------------------------------------------------------------------------------------|-----------------------|-----------------------|--------------------------------|
|                                                                                                                                                    | Quarte                | Year                  |                                |
| Particulars                                                                                                                                        | 31-12-24<br>(Audited) | 31-03-23<br>(Audited) | Ended<br>31-03-24<br>(Audited) |
| Total Income from Operations (Net)                                                                                                                 | 8950.53               | 9000.26               | 33705.81                       |
| Net Profit / (Loss) for the period (before tax, Exceptional and / or Extraordinary Items)                                                          | (128.16)              | 5.65                  | 411.95                         |
| Net Profit / (Loss) for the period before tax (after Exceptional and / or Extraordinary Items)                                                     | (128.16)              | 5.65                  | 411.95                         |
| Net Profit / (Loss) for the period after tax (after Exceptional and / or Extraordinary Items)                                                      | (45.40)               | (1.73)                | 314.57                         |
| Total Comprehensive income for the period [Comprising<br>profit / (Loss) for the period (after tax) and Other<br>Comprehensive income (after tax)] | -46.83                | 0.06                  | 314.26                         |
| Equity Share Capital                                                                                                                               | 575                   | 575                   | 575                            |
| Reserves (excluding Revaluation Reserve as shown in the Balance Sheet of the Previous Year)                                                        | _                     | -                     | -                              |
| Earning Per Share (of Rs. 10/- each)<br>(for Continuing and discontinued Operations)                                                               |                       |                       |                                |
| (a) Basic                                                                                                                                          | (0.81)                | 0.00                  | 5.47                           |
| (b) Diluted                                                                                                                                        | (0.81)                | 0.00                  | 5.47                           |
|                                                                                                                                                    | 1 ` <i>´</i>          |                       |                                |